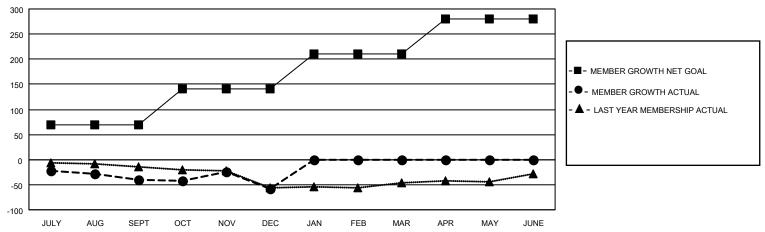

## GOALS AND ACTUAL MEMBERS CUMULATIVE

| DROPPED CLUBS: 1 |     | 24 CLUBS OF 59 ADDED 1 OR MORE<br>NEW MEMBERS | GENDER DISTRIBUTION             |                |     |
|------------------|-----|-----------------------------------------------|---------------------------------|----------------|-----|
|                  |     |                                               | MALE                            | 1,103 (65.23%) |     |
|                  |     |                                               | FEMALE                          | 588 (34.77%)   |     |
| DROPPED MEMBERS  |     |                                               |                                 |                |     |
| DECEASED         | 14  | CLICK HERE FOR CUMULATIVE                     | TOTAL FAMILY UNIT MEMBERS       |                | 276 |
| CLUB CANCELLED   | 0   | MEMBERSHIP DATA                               |                                 |                | 140 |
| OTHER 146        |     |                                               | FAMILY MEMBERS PAYING HALF DUES |                | 142 |
| TOTAL            | 160 |                                               | Bolo                            |                |     |

## MONTHLY MEMBERSHIP PROGRESS REPORT

LOCATION TEXAS District 2 X1 Results as of: 12/31/2020

| Clubs         |               |             |               | Members               |                        |                         |                                                    |  |
|---------------|---------------|-------------|---------------|-----------------------|------------------------|-------------------------|----------------------------------------------------|--|
|               | RESULTS FOR   | R 2020-2021 |               | RESULTS FOR 2020-2021 |                        |                         |                                                    |  |
| QUARTER       | NEW CLUB GOAL | NEW CLUBS   | DROPPED CLUBS | QUARTER MEME          | BER GROWTH NET<br>GOAL | MEMBER GROWTH<br>ACTUAL | DROPPED<br>MEMBERS ACTUAL<br>(including transfers) |  |
| JULY/AUG/SEPT | 0             | 0           | 0             | JULY/AUG/SEPT         | 70                     | 48                      | 84                                                 |  |
| OCT/NOV/DEC   | 1             | 1           | 1             | OCT/NOV/DEC           | 70                     | 57                      | 76                                                 |  |
| JAN/FEB/MAR   | 1             | 0           | 0             | JAN/FEB/MAR           | 70                     | 0                       | 0                                                  |  |
| APR/MAY/JUNE  | 1             | 0           | 0             | APR/MAY/JUNE          | 70                     | 0                       | 0                                                  |  |