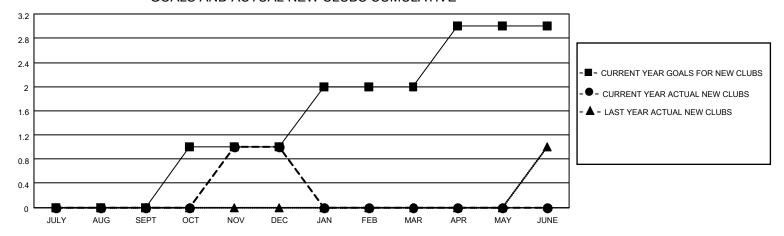

## GOALS AND ACTUAL NEW CLUBS CUMULATIVE

## MONTHLY MEMBERSHIP PROGRESS REPORT

LOCATION TEXAS District 2 X1 Results as of: 12/31/2020

| Clubs         |               |             |               | Members               |                        |                         |                                                    |  |
|---------------|---------------|-------------|---------------|-----------------------|------------------------|-------------------------|----------------------------------------------------|--|
|               | RESULTS FOR   | R 2020-2021 |               | RESULTS FOR 2020-2021 |                        |                         |                                                    |  |
| QUARTER       | NEW CLUB GOAL | NEW CLUBS   | DROPPED CLUBS | QUARTER MEME          | BER GROWTH NET<br>GOAL | MEMBER GROWTH<br>ACTUAL | DROPPED<br>MEMBERS ACTUAL<br>(including transfers) |  |
| JULY/AUG/SEPT | 0             | 0           | 0             | JULY/AUG/SEPT         | 70                     | 48                      | 84                                                 |  |
| OCT/NOV/DEC   | 1             | 1           | 1             | OCT/NOV/DEC           | 70                     | 57                      | 76                                                 |  |
| JAN/FEB/MAR   | 1             | 0           | 0             | JAN/FEB/MAR           | 70                     | 0                       | 0                                                  |  |
| APR/MAY/JUNE  | 1             | 0           | 0             | APR/MAY/JUNE          | 70                     | 0                       | 0                                                  |  |